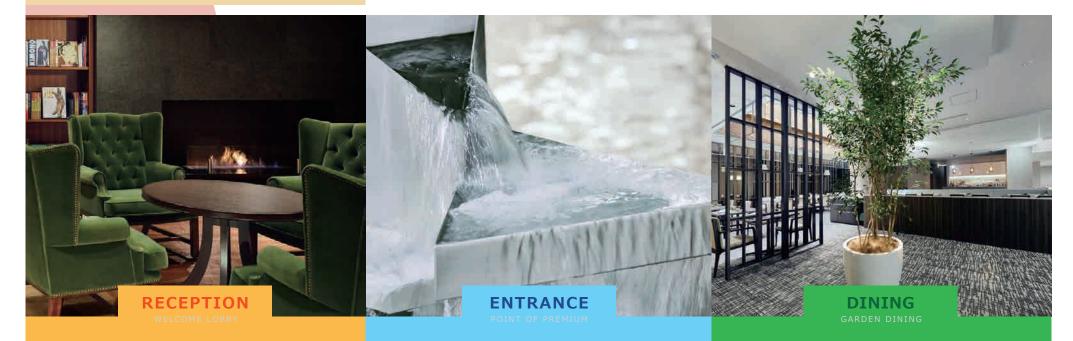

# Design Concept

Creating a "hospitality"

space that welcomes customers with warm light

Calm design that makes you feel the tradition of the hotel

"Light" that lights the fireplace

Achieve harmony with reception and dining by adding new elements to the existing interior

"Water" that brings comfort

Atrium with natural light
Utilizing the space, The Dining creates
an atmosphere that feels nature reminiscent
of the greenery of the lush Shiba Park.

Relaxing "Green"