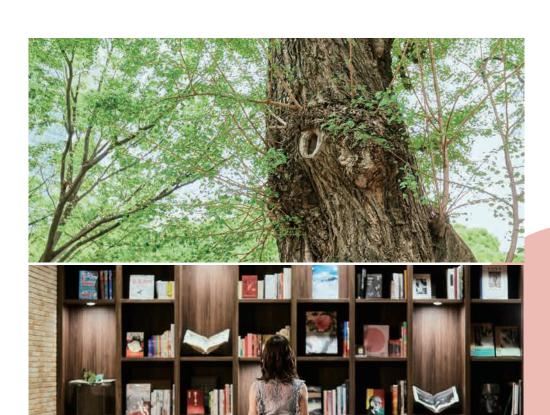

"Water" that brings comfort

Atrium with natural light
Utilizing the space, The Dining creates
an atmosphere that feels nature reminiscent
of the greenery of the lush Shiba Park.

Relaxing "Green"