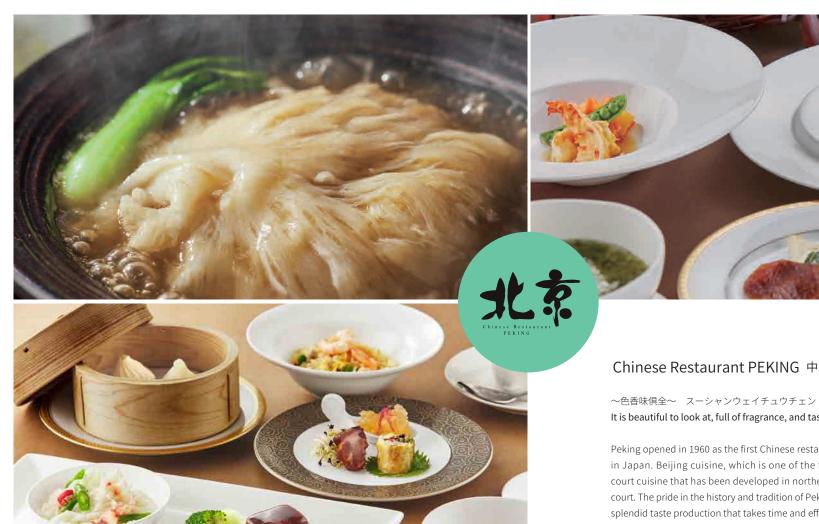

#### Chinese Restaurant PEKING 中國料理 北京

It is beautiful to look at, full of fragrance, and tastes the best in the world.

Peking opened in 1960 as the first Chinese restaurant directly managed by a hotel in Japan. Beijing cuisine, which is one of the four major Chinese cuisines, is a court cuisine that has been developed in northern China, centered on the Beijing court. The pride in the history and tradition of Peking's cuisine is condensed into the splendid taste production that takes time and effort, and the high-quality style that has been enhanced to the extent of art.