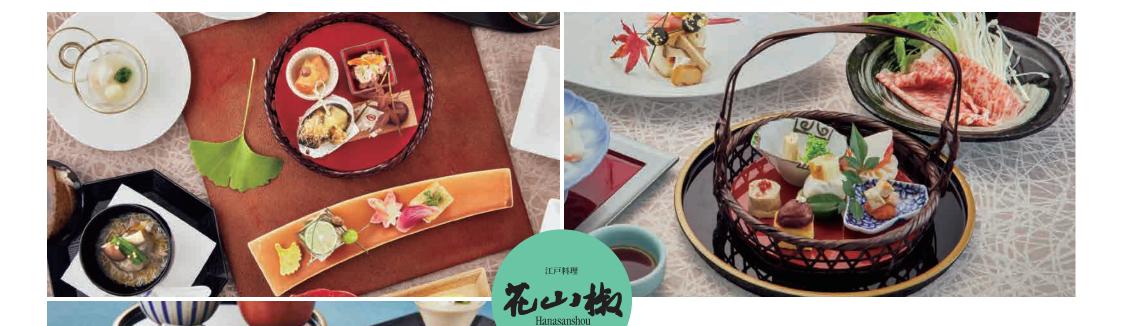

# Japanese cuisine Hanasansho 江戸料理 花山椒

Offering a variety of dishes that allow you to enjoy the four seasons of Japan

Japanese cuisine that takes time and effort to make the best use of the colorful and richly attractive ingredients of the four seasons. "Hanasansho" cherishes the changing scenes such as running, season, and remnants, and delivers Japanese techniques woven by traditional delicate craftsmanship and simple seasoning that does not look strange.

Please enjoy the depth of Japanese cuisine to your heart's content in a modern space.

The Dining (All Day Dining)