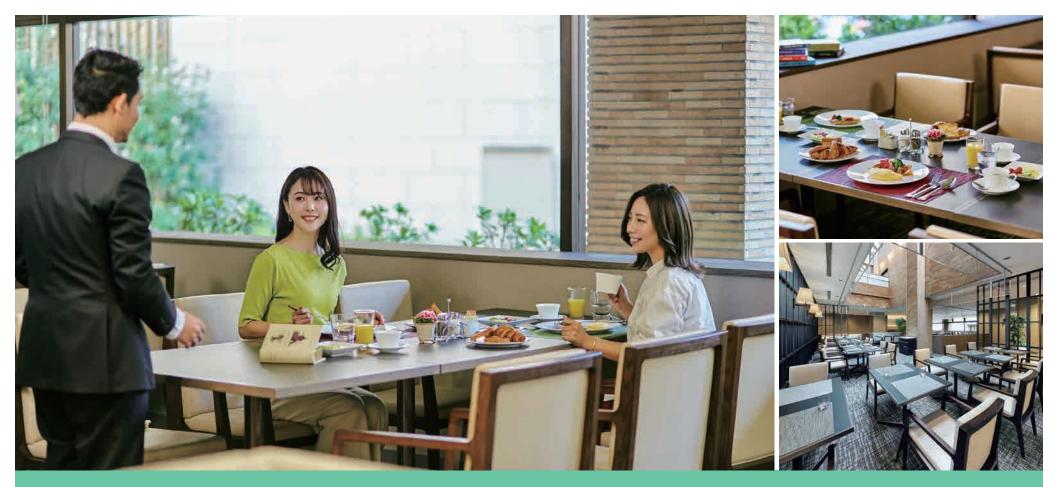

# The Dining

The restaurant "The Dining" is a new style restauran where you can choose from three types of dishes Western, Chinese and Japanese, according to the mood of the day and place

A restaurant floor where the expression changes depending on the season and time of day, which is woven by the sunlight and the light of the lamp A charming restaurant where you can enjoy a unique experience.

The Dining (All Day Dining)