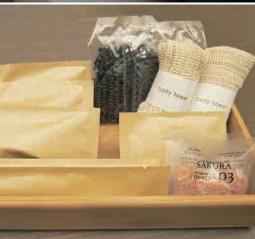

## Eco-amenity / Straw mixed with raw materials

#### Items

Toothbrush, bi-fold hairbrush, razor, vanity kit, body towel

It is a product that uses raw materials that contain natural straw.

It is an amenity that reduces the burden on the environment by reducing the plastic usage by about 40%.

Straw is mixed with the raw material. The amount of plastic used is reduced by about 40%.

 $^{\star}$  SintoWorld Co., Ltd. PP Reduction rate from single raw material products

Packaging OP film part changed to paper. Reduced plastic usage by 35%