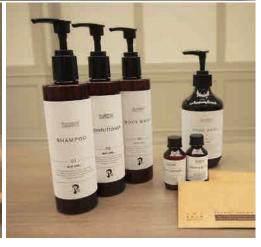

# Millennium Organics Blue Label

#### Items

Shampoo, conditioner, body wash, and hand wash

\* Body lotion is a Millennium Organics product.

We offer the amenities of "Millennium Organics Blue Label" containing 90% or more of plant and mineral derived ingredients. It is scented with natural essential oils without using synthetic fragrances, uses carefully selected raw materials according to organic standards, such as not using ethylene, and does not use harsh preservatives such as parabens and MIT, and has antibacterial properties. It has a formula (ingredient composition) that maintains antibacterial properties due to the blend balance of essential oils and plant extracts, and we have adopted products that have a low environmental burden as a whole.

#### Unused ingredients:

Paraben / MIT, petroleum-based surfactants, synthetic polymers, synthetic colorants, animal raw materials, nickel.

\* Products that have not been tested on animals