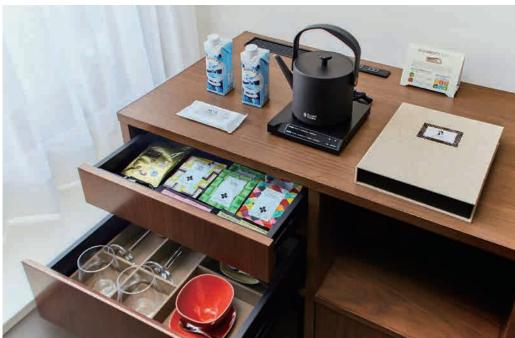

# Paper carton mineral water bottle

Paper products (made by Havary's) are used for the mineral water containers instead of plastic bottles. Havary's products use FSC-certified recyclable paper packaging and are 100% recyclable from paper to paper. It is also a product that donates 1 yen per bottle to the World Wildlife Fund.

## Organic certified product ART OF TEA

Art of Tea is a tea brand located in Los Angeles, California.

The finest tea produced by carefully hand-blending the highest quality organic tea leaves and black tea selected carefully with organic botanicals (plants).

Items:

Sencha Green, English Breakfast, French Lemon Ginger