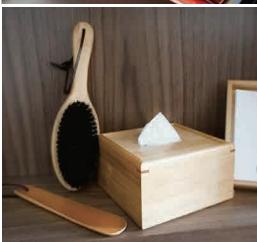

## Uses environmentally friendly bamboo products

Item

Shoehorn, brush, bath trash can, trash can (2 pcs), hair dryer & hand towel holder, amenity case BOX, notepad holder, tissue case, hanger, ballpoint pen for guest room.

In order to reduce the use of plastic, we have adopted products that use bamboo material for the body.