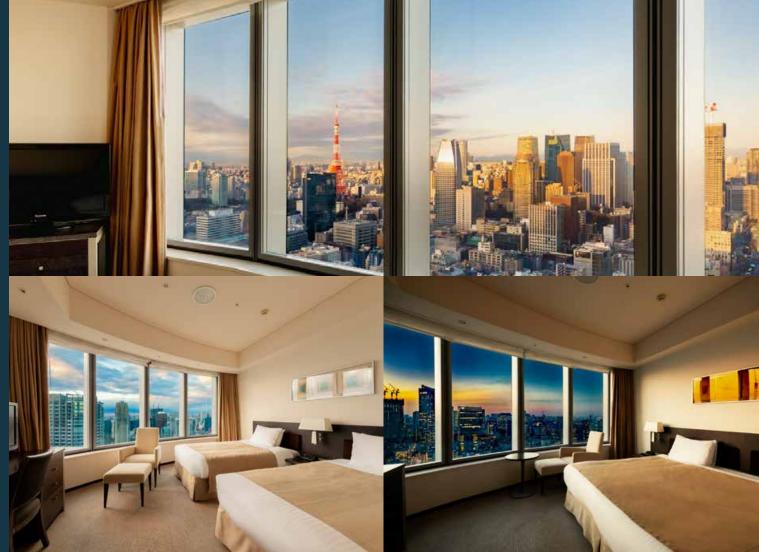

#### Reception

Rooms connected by a corridor from the atrium. The guest rooms, which feature large windows, offer a panoramic view of Tokyo, and offer an elegant atmosphere with a spacious high ceiling. A pocket coil bed that fits your body gently and allows you to rest comfortably in a comfortable position promises a comfortable sleep. Wifi connection is available in all rooms.

#### Queen / Twin

Queen
[Room Size] 22 m
[Number and size of Bed]
One W: 1,600mm/L: 1,950mm

Twin

#### Corner twin Corner King

/Tokyo Tower Side

Corner twin

[Room Size] 26 m

[Number and size of Bed]

Two W: 1,100mm/L: 1,950mm

Corner King 【Room Size】 26 ㎡ 【Number and size of Bed】

One W: 2,100 m m/L: 1,950 m m