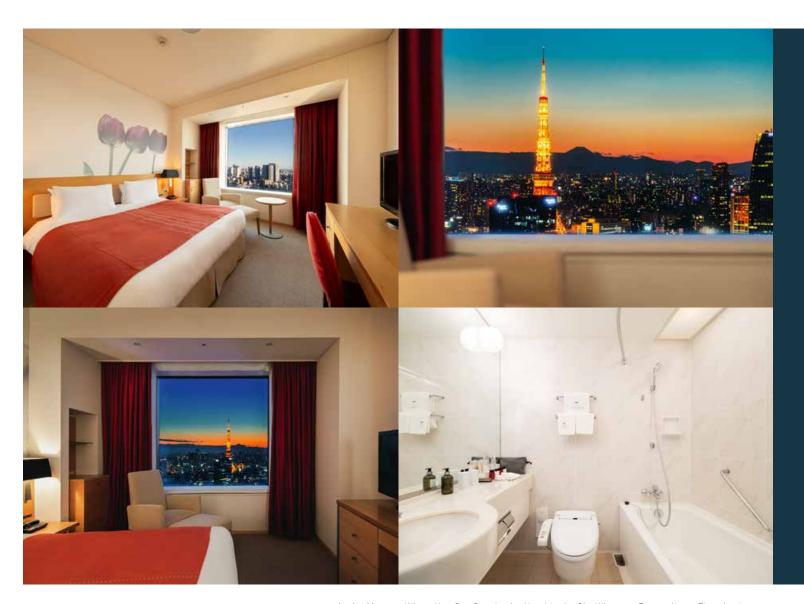

#### Reception

Rooms connected by a corridor from the atrium. The guest rooms, which feature large windows, offer a panoramic view of Tokyo, and offer an elegant atmosphere with a spacious high ceiling. A pocket coil bed that fits your body gently and allows you to rest comfortably in a comfortable position promises a comfortable sleep. Wifi connection is available in all rooms.