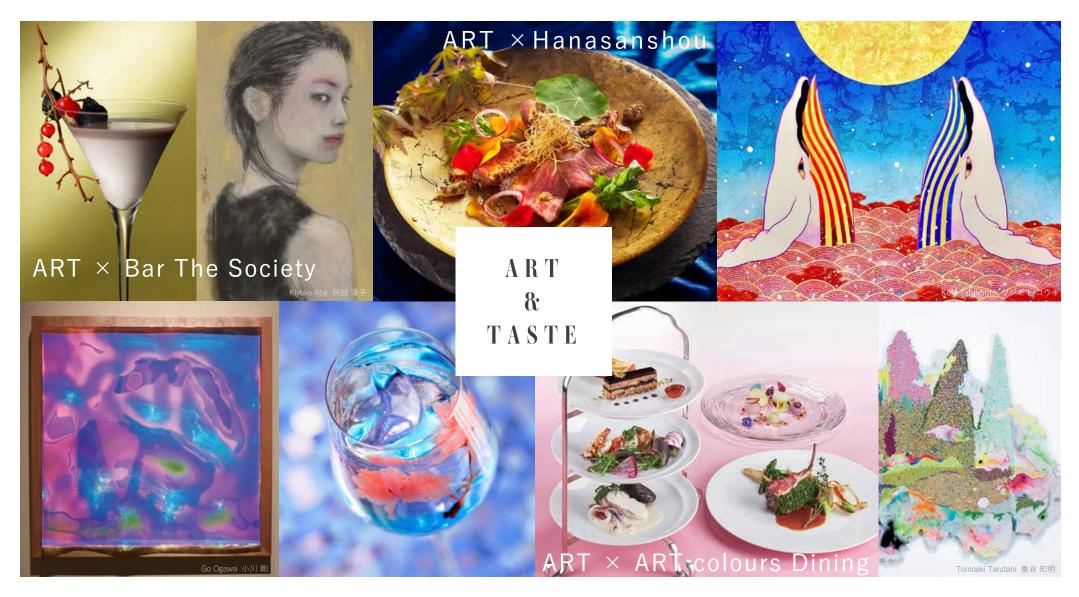

#### ART colours Exhibition

As part of our Art initiatives, we hold series of art exhibitions called "ART colours" at the Atrium to welcome our guests with hospitality in the form of "arrangement". The exhibition will be held throughout the year, and it is an exhibition of artworks with a sense of the season that is delicate with time and space.

## Record the Passing Time snd Spece with Artists ART colours Exhibition

Held throughout the spring, summer, fall and winter, it expresses the atmosphere and culture that change with the seasons of Japan through art. Experience the scenery you draw, which can only be found here, in a relaxing time and space like a museum.