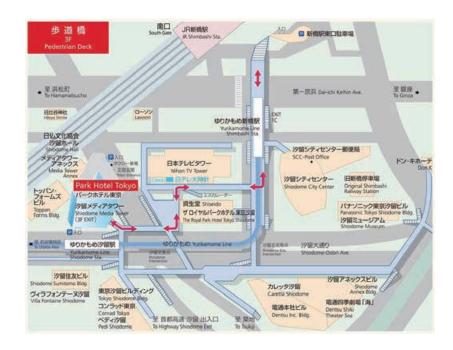

You can enjoy breakfast at ART Colours Dining. Please spend your time surrounded by art works.

都営地下鉄大江戸線、東京臨海新交通臨海線ゆりかもめ「汐留」駅より徒歩1分 JR、東京メトロ、都営地下鉄「新橋」駅からも徒歩圏内

東京駅より車で約8分 羽田空港より車で約20分 成田空港より車で約60分 首都高速都心環状線「汐留IC」より車で約2分

#### Location