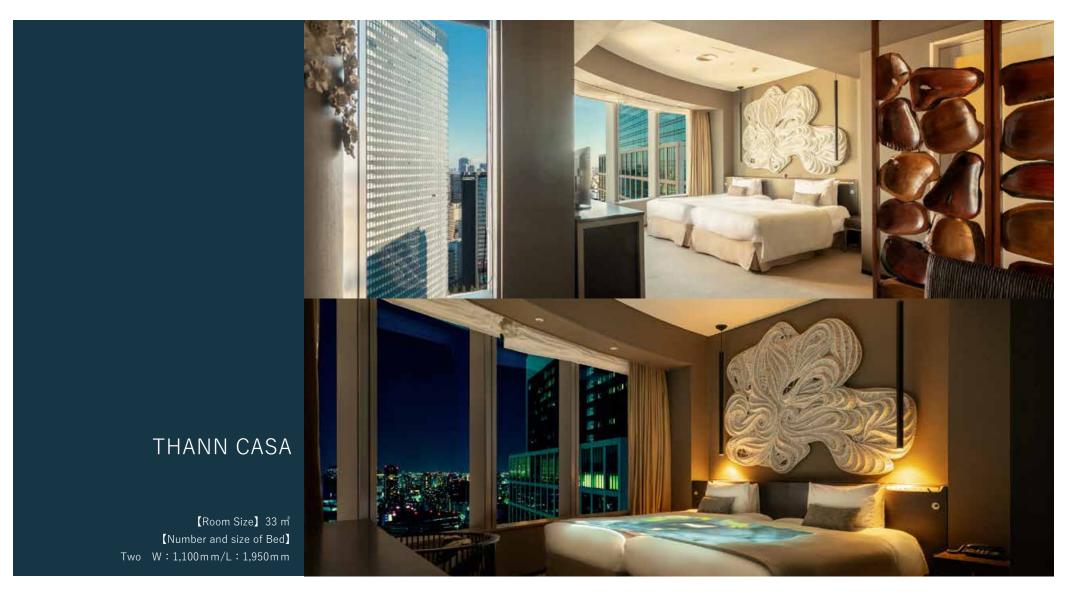

#### THANN Sanctuary

Asian-born natural skin care brand spa

The Asian-born natural skin care brand spa "Tan Sanctuary" is a stylish salon full of exotic scents. You can experience a blissful time with Thailand's unique hospitality. In addition, the store in the home country has won high praise, such as being selected as "Hot 55 spas of the world" by the prestigious travel magazine "Condé Nast Traveler" in the United States. Available for men and women.