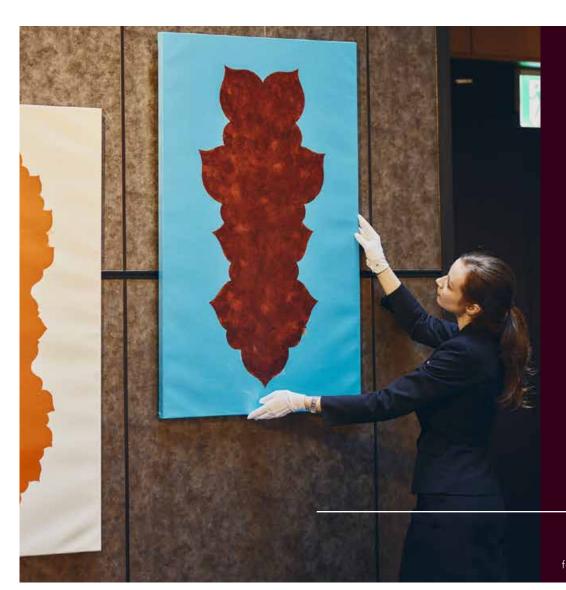

#### ART colours Exhibition

As part of our Art initiatives, we hold series of art exhibitions called "ART colours" at the Atrium to welcome our guests with hospitality in the form of "arrangement". The exhibition will be held throughout the year, and it is an exhibition of artworks with a sense of the season that is delicate with time and space.

## Record the Passing Time snd Spece with Artists ART colours Exhibition

Held throughout the spring, summer, fall and winter, it expresses the atmosphere and culture that change with the seasons of Japan through art. Experience the scenery you draw, which can only be found here, in a relaxing time and space like a museum.