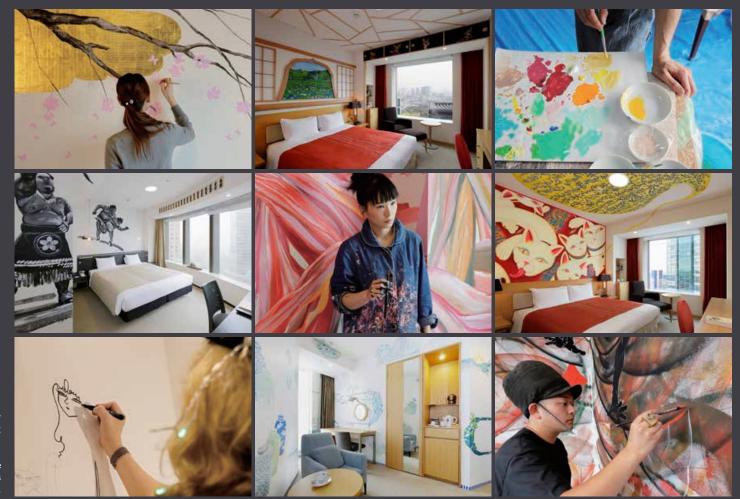

# Artist in Hotel Artist Room The "Artist in Hotel" Project

Based on the concept of "Infinite time and space amid cognizant Japanese beauty", Park Hotel Tokyo has created a set of themes known as ART (Atrium, Restaurant, and Travel) and incorporated art allowing guests to experience Japanese aesthetics in the context of each of these themes. Providing a venue for artists to share their activities and information, we are taking on the role of a platform for the dissemination of Japanese culture, art and hospitality to our guests from all over the globe. One part of this effort is the "Artist in Hotel" project. In the project, the artist himself stayed at the hotel to absorb the atmosphere, and with the theme of "Beauty of Japan," fashioned a standard guest room into a work of art with the experience and inspiration through their stay. The hotel's guest rooms themselves are works of art with nothing like them anywhere else in the world.

#### 1of 31 Artist Rooms Introduction

Artist Room En NO.31 BY MARIKO KOBAYASHI

For every turn of Fortune's wheel, there's a time when you feel you have a secret bond with the "supernatural" beyond your own intentions and choices, which might give you or deny you these "en", and guide you somewhere else. I think that in today's changing times, we've forgotten that such inter-relationships do exist. We are connected with everything we encountered so far, and our world will continue to expand as it connects with everything we meet. I hope that your "en" with Japan, this room, and everything that happens to you in future, will be good.