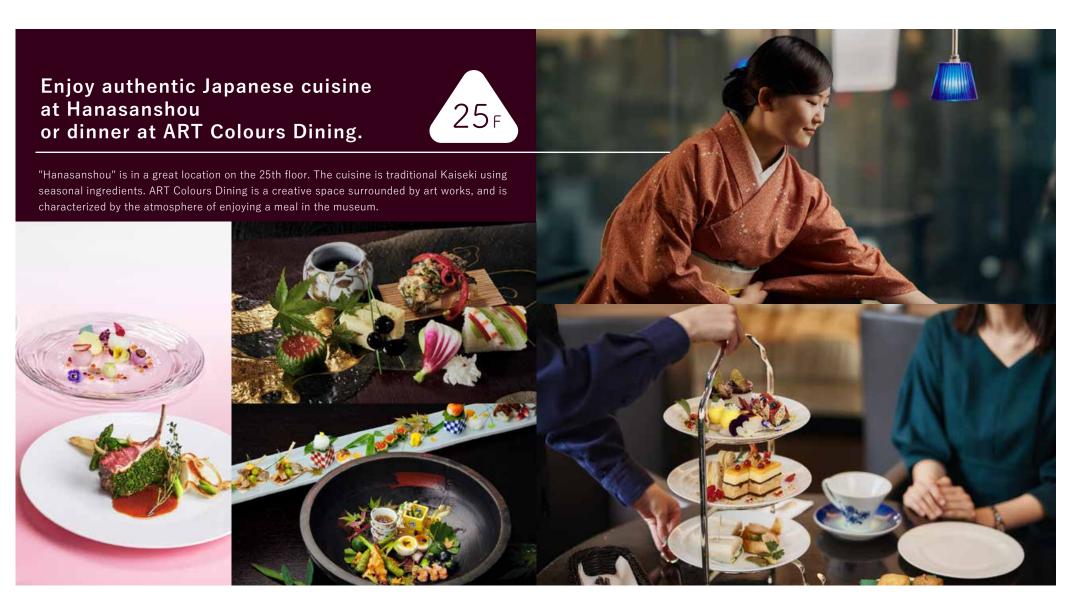

#### RESTAURANTS & BAR

Hanasanshou 花山椒

ART colours Dining アートカラーズダイニング

Bar The Society バー ザソサエティ

News Art Café ニュース アート カフェ

You can enjoy breakfast at ART Colours Dining. Please spend your time surrounded by art works.

都営地下鉄大江戸線、東京臨海新交通臨海線ゆりかもめ「汐留」駅より徒歩1分 JR、東京メトロ、都営地下鉄「新橋」駅からも徒歩圏内

東京駅より車で約8分 羽田空港より車で約20分 成田空港より車で約60分 首都高速都心環状線「汐留IC」より車で約2分