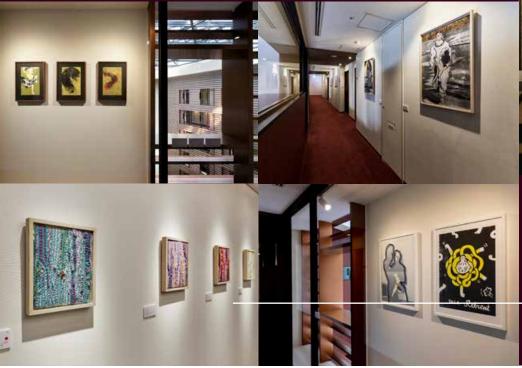

#### CORRIDOR GALLERY

CORRIDOR GALLERY

Under the theme of "Art for all," the "Corridor Gallery" was created with the desire to make art feel closer to you. A wide variety of works are exhibited on 9 floors with different themes. Please take your time to take a look.