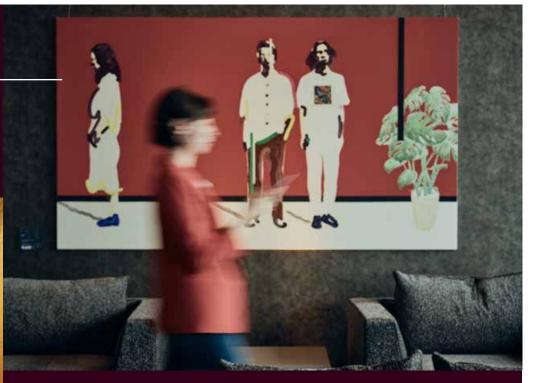

#### ART colours Exhibition

As part of our Art initiatives, we hold series of art exhibitions called "ART colours" at the Atrium to welcome our guests with hospitality in the form of "arrangement". The exhibition will be held throughout the year, and it is an exhibition of artworks with a sense of the season that is delicate with time and space.

## Record the Passing Time snd Spece with Artists ART colours Exhibition

Held throughout the spring, summer, fall and winter, it expresses the atmosphere and culture that change with the seasons of Japan through art. Experience the scenery you draw, which can only be found here, in a relaxing time and space like a museum.