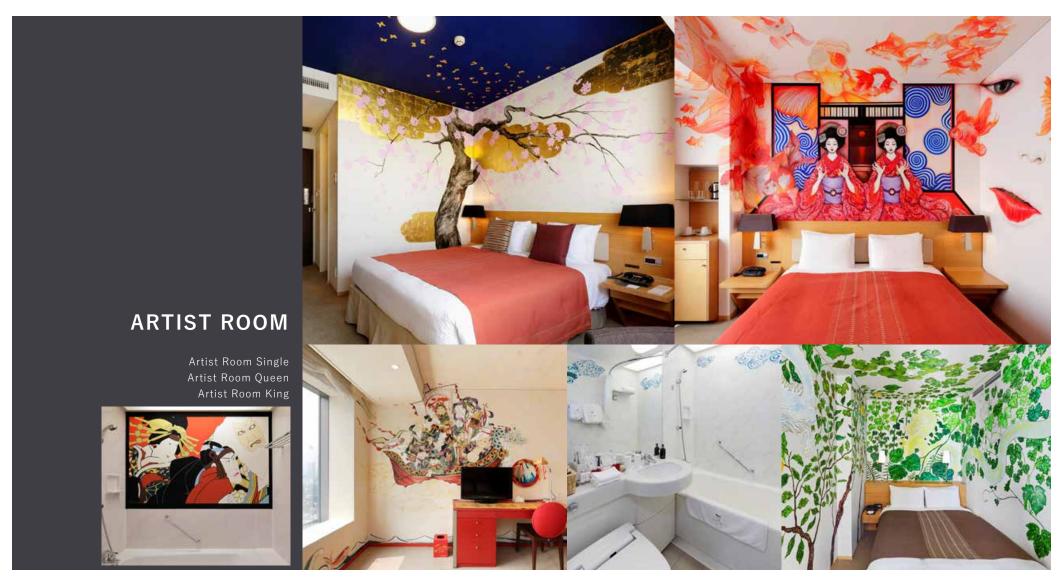

#### **Artist Room**

31<sub>F</sub>

The artist room is an art space that is unique to you in the world. It is also a place to stay, and it is an art that is established by the presence of people.

What do you think, feel and see by being part of art?