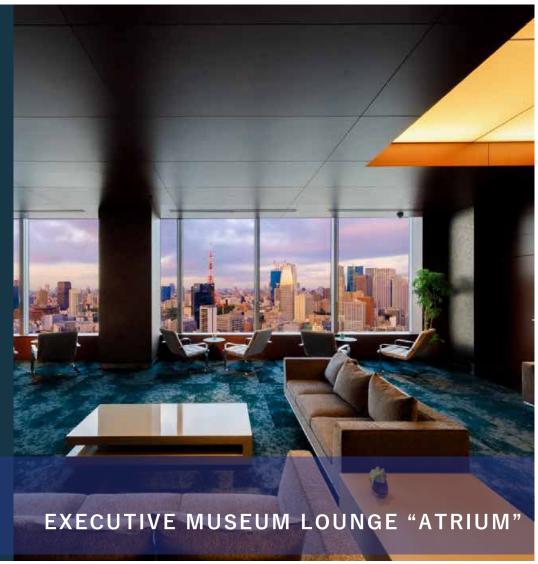

We are aiming for an art-like beautiful hotel that offers fresh and rich time.

The design concept of the atrium, which is about 30 meters and has a feeling of openness, is the entrance garden of the museum.

You can deeply relax with heavy furnitures that imaged immovable stones on a carpet with a sand pattern that resembles a dry garden.