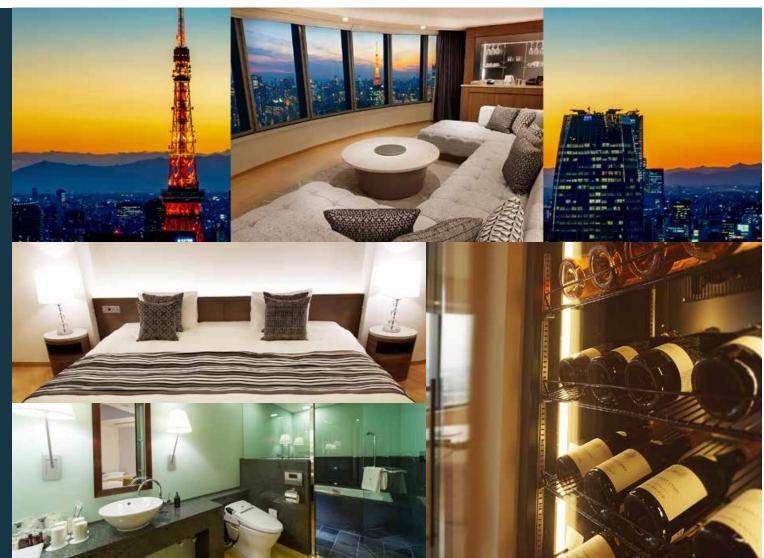

## DeluxeTwin/Deluxe King

DeluxeTwin

[Room Size] 33 m

[Number and size of Bed]

Two W:1,100mm/L:1,950mm

Deluxe King
[Room Size] 26 m
[Number and size of Bed]
One W: 2,100 m m/L: 1,950 m m

まるで泊まれる美術館 ここは非日常を楽しむ天空のアートホテル

#### Park Suite