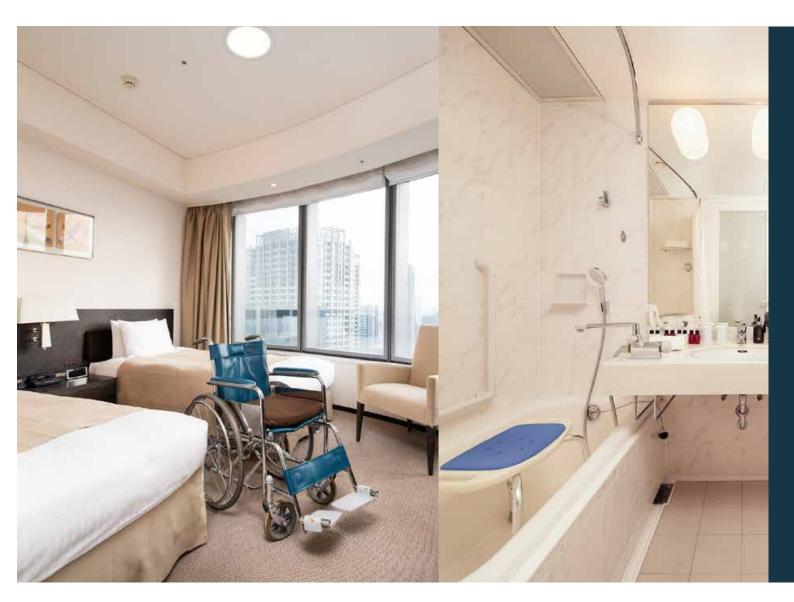

#### Barrier-free Room

[Room Size] 26 mg [Number and size of Bed]
Two W:1,100mm/L:1,950mm