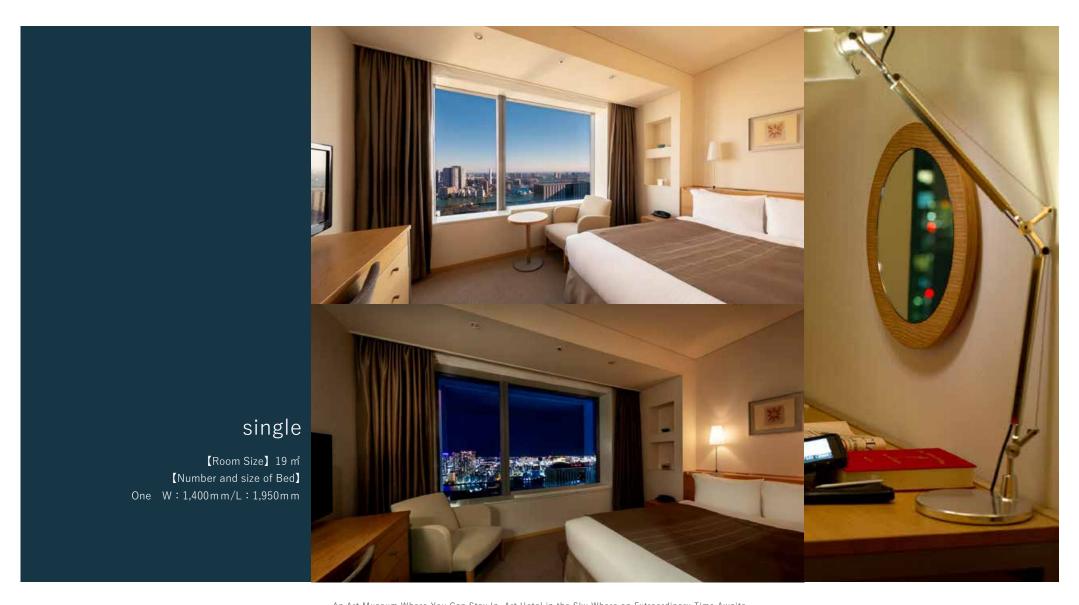

#### Reception

Rooms connected by a corridor from the atrium. The guest rooms, which feature large windows, offer a panoramic view of Tokyo, and offer an elegant atmosphere with a spacious high ceiling. A pocket coil bed that fits your body gently and allows you to rest comfortably in a comfortable position promises a comfortable sleep. Wifi connection is available in all rooms.

An Art Museum Where You Can Stay In Art Hotel in the Sky Where an Extraordinary Time Awaits まるで泊まれる美術館 ここは非日常を楽しむ天空のアートホテル