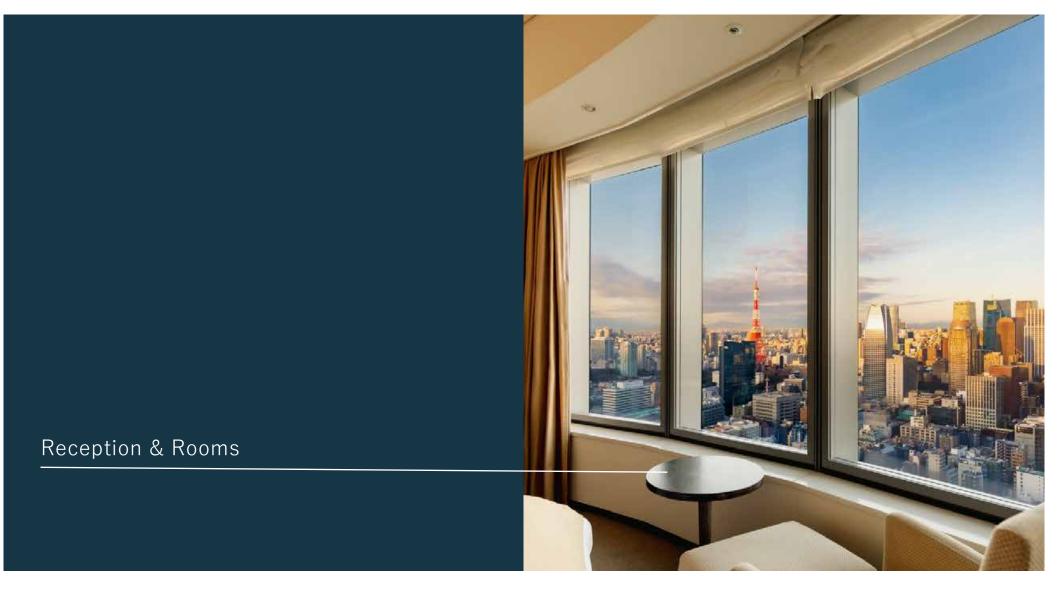

#### Reception

Rooms connected by a corridor from the atrium. The guest rooms, which feature large windows, offer a panoramic view of Tokyo, and offer an elegant atmosphere with a spacious high ceiling. A pocket coil bed that fits your body gently and allows you to rest comfortably in a comfortable position promises a comfortable sleep. Wifi connection is available in all rooms.