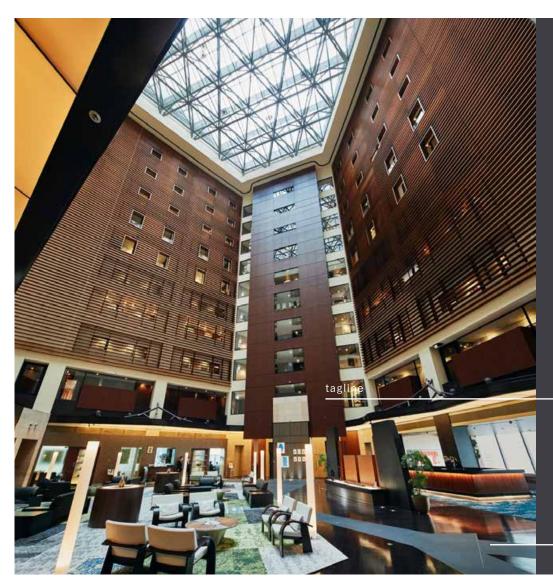

We are aiming for an art-like beautiful hotel that offers fresh and rich time.

The design concept of the atrium, which is about 30 meters and has a feeling of openness, is the entrance garden of the museum.

You can deeply relax with heavy furnitures that imaged immovable stones on a carpet with a sand pattern that resembles a dry garden.