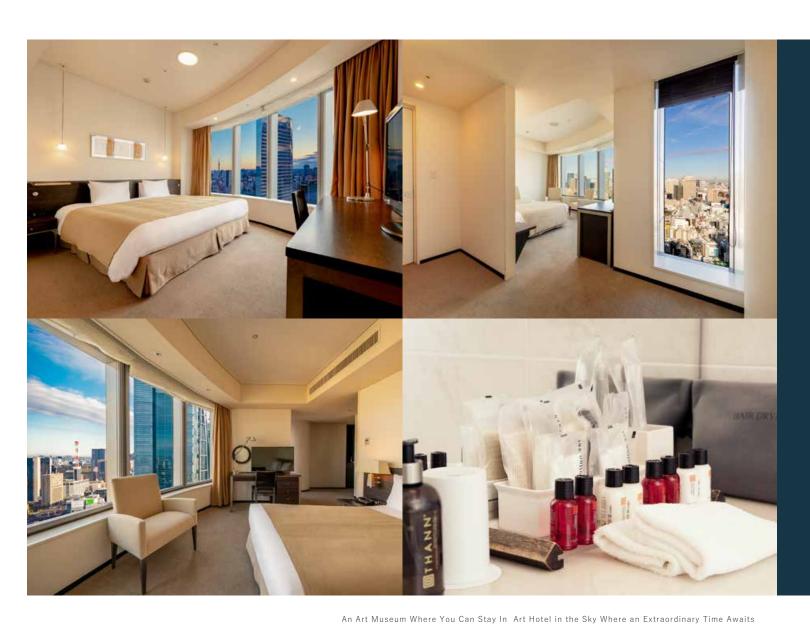

An Art Museum Where You Can Stay In Art Hotel in the Sky Where an Extraordinary Time Awaits まるで泊まれる美術館 ここは非日常を楽しむ天空のアートホテル

#### Reception

Rooms connected by a corridor from the atrium. The guest rooms, which feature large windows, offer a panoramic view of Tokyo, and offer an elegant atmosphere with a spacious high ceiling. A pocket coil bed that fits your body gently and allows you to rest comfortably in a comfortable position promises a comfortable sleep. Wifi connection is available in all rooms.