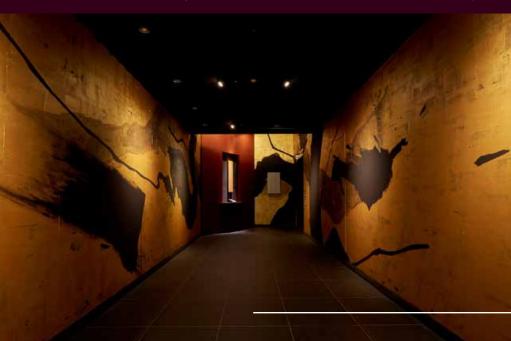

## Residence work "Hazama" inspired by "Alley leading to the tea room"

"Roji" is an area where you prepare your mind to go to tea room. Pathing through the "Roji", you may feel like you are pathing from everyday life to extraordinary life. Take a deep breath with a world view that expresses the beauty of space unique to Japan in a modern way.