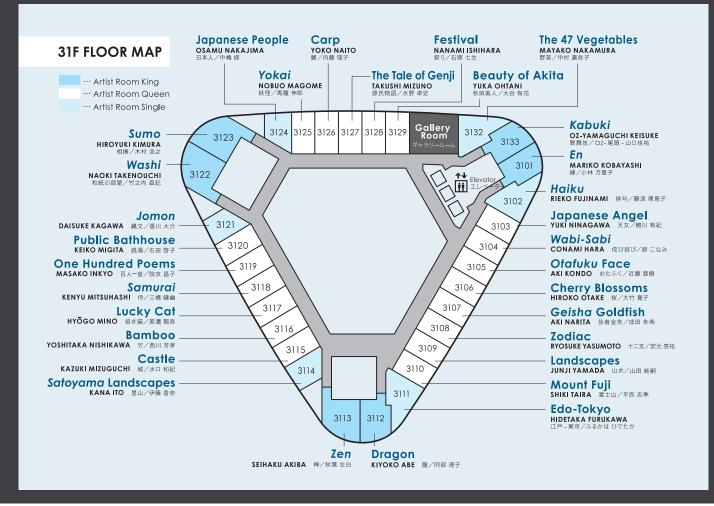

#### 1of 31 Artist Rooms Introduction

Artist Room En NO.31 BY MARIKO KOBAYASHI

For every turn of Fortune's wheel, there's a time when you feel you have a secret bond with the "supernatural" beyond your own intentions and choices, which might give you or deny you these "en", and guide you somewhere else. I think that in today's changing times, we've forgotten that such inter-relationships do exist. We are connected with everything we encountered so far, and our world will continue to expand as it connects with everything we meet. I hope that your "en" with Japan, this room, and everything that happens to you in future, will be good.