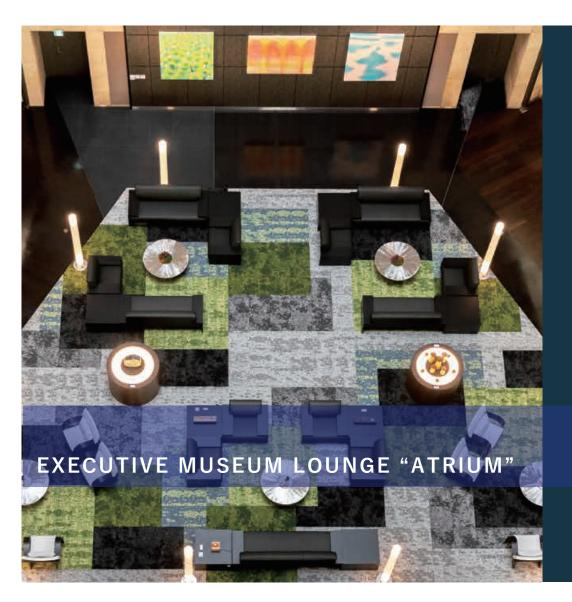

We are aiming for an art-like beautiful hotel that offers fresh and rich time.

The design concept of the atrium, which is about 30 meters and has a feeling of openness, is the entrance garden of the museum.

You can deeply relax with heavy furnitures that imaged immovable stones on a carpet with a sand pattern that resembles a dry garden.