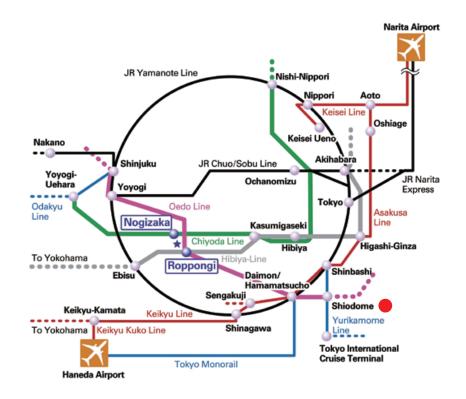

You can enjoy breakfast at ART Colours Dining. Please spend your time surrounded by art works.

都営地下鉄大江戸線、東京臨海新交通臨海線ゆりかもめ「汐留」駅より徒歩1分 JR、東京メトロ、都営地下鉄「新橋」駅からも徒歩圏内

東京駅より車で約8分 羽田空港より車で約20分 成田空港より車で約60分 首都高速都心環状線「汐留IC」より車で約2分

#### Location