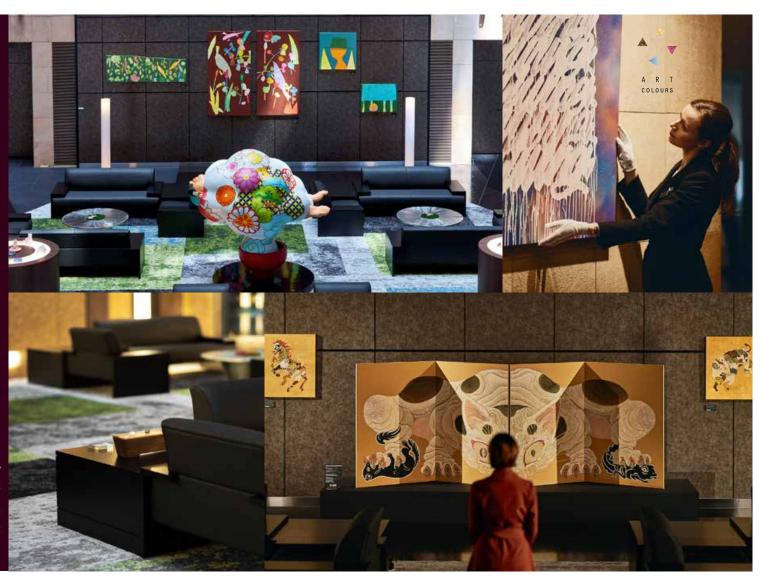

#### ART colours Exhibition

As part of our Art initiatives, we hold series of art exhibitions called "ART colours" at the Atrium to welcome our guests with hospitality in the form of "arrangement". The exhibition will be held throughout the year, and it is an exhibition of artworks with a sense of the season that is delicate with time and space.

#### Exhibiting more than 400 works of art

Please spend a luxurious day immersing yourself in art while feeling the seasons and culture of Japan through art, forgetting the hustle and bustle of everyday life in a space where time flows slowly like a museum.

## Record the Passing Time snd Spece with Artists ART colours Exhibition

Held throughout the spring, summer, fall and winter, it expresses the atmosphere and culture that change with the seasons of Japan through art. Experience the scenery you draw, which can only be found here, in a relaxing time and space like a museum.