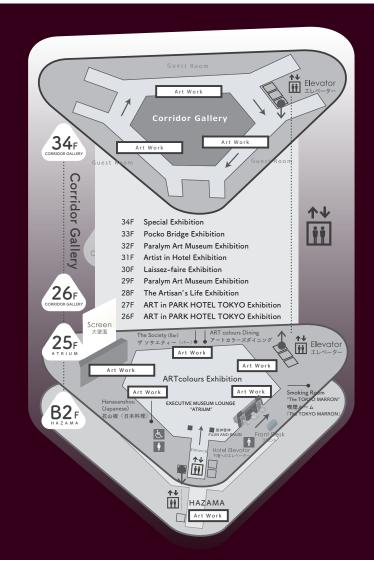

# ART colours Exhibition & CORRIDOR GALLERY

34F Special Exhibition

33F Pocko Bridge Exhibition

2F Paralym Art Museum Exhibition

31F Artist in Hotel Exhibition

30F Laissez-faire Exhibition

29F Paralym Art Museum Exhibition

28F The Artisan's Life Exhibition

27F ART in PARK HOTEL TOKYO Exhibition

26F ART in PARK HOTEL TOKYO Exhibition

25F ARTcolours Exhibition

B2F HAZAMA (interstitial space)