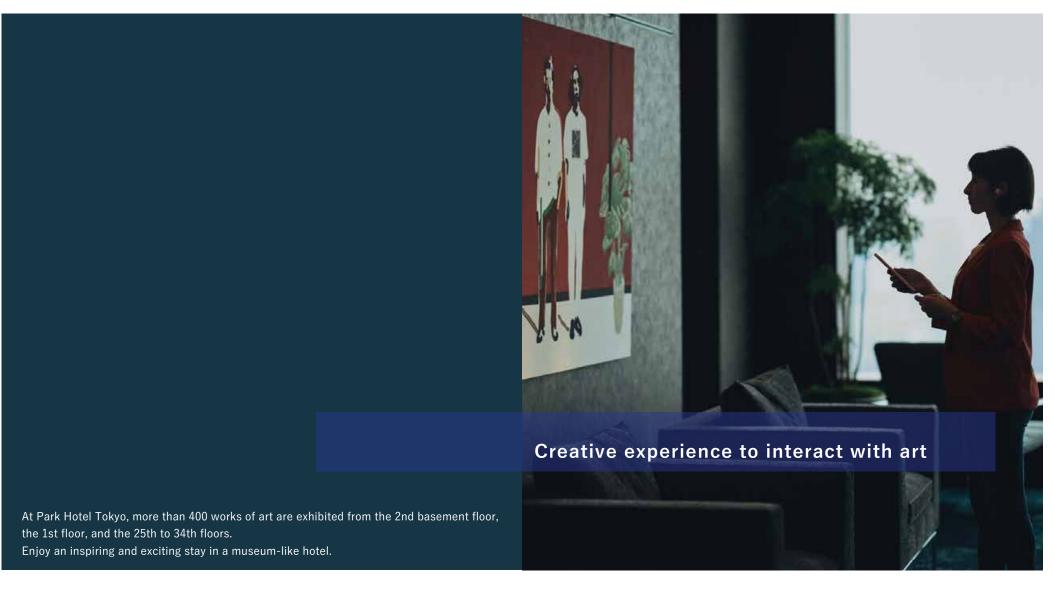

## Take an ART walk in a museum-like hotel

At Park Hotel Tokyo, you don't have to leave the hotel to enjoy the Arts. From check-in to check-out, you can enjoy a unique Art-filled stay.

#### Exhibiting more than 400 works of art

Please spend a luxurious day immersing yourself in art while feeling the seasons and culture of Japan through art, forgetting the hustle and bustle of everyday life in a space where time flows slowly like a museum.

#### Hotel tour "ART walk" using audio guide.

Throughout the season, the art exhibition ART coulors, which has a sense of the seasons that change over time with art works, and the theme of "Art for all", were set up with the desire to make art more familiar. In addition to exhibits such as "Corridor Gallery", you can relax and enjoy a tour that introduces the charm of Park Hotel Tokyo, such as art works and artist rooms installed in various places.