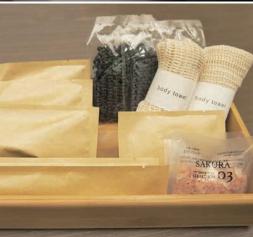

### Eco-amenity / Straw mixed with raw materials

#### Items

Toothbrush, bi-fold hairbrush, razor, vanity kit, body towel

It is a product that uses raw materials that contain natural straw.

It is an amenity that reduces the burden on the environment by reducing the plastic usage by about 40%.

Straw is mixed with the raw material. The amount of plastic used is reduced by about 40%.

 $^{\star}$  SintoWorld Co., Ltd. PP Reduction rate from single raw material products

Packaging OP film part changed to paper. Reduced plastic usage by 35%