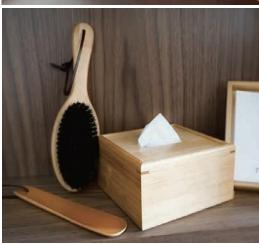

#### Items

Toothbrush, bi-fold hairbrush, razor, vanity kit, body towel

It is a product that uses raw materials that contain natural straw.

It is an amenity that reduces the burden on the environment by reducing the plastic usage by about 40%.

Straw is mixed with the raw material. The amount of plastic used is reduced by about 40%.

 $^{\star}$  SintoWorld Co., Ltd. PP Reduction rate from single raw material products

Packaging OP film part changed to paper. Reduced plastic usage by 35%

### Uses environmentally friendly bamboo products

Item

Shoehorn, brush, bath trash can, trash can (2 pcs), hair dryer & hand towel holder, amenity case BOX, notepad holder, tissue case, hanger, ballpoint pen for guest room.

In order to reduce the use of plastic, we have adopted products that use bamboo material for the body.