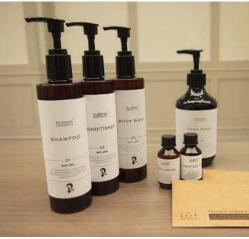

# Millennium Organics Blue Label

#### Items

Shampoo, conditioner, body wash, and hand wash

\* Body lotion is a Millennium Organics product.

We offer the amenities of "Millennium Organics Blue Label" containing 90% or more of plant and mineral derived ingredients. It is scented with natural essential oils without using synthetic fragrances, uses carefully selected raw materials according to organic standards, such as not using ethylene, and does not use harsh preservatives such as parabens and MIT, and has antibacterial properties. It has a formula (ingredient composition) that maintains antibacterial properties due to the blend balance of essential oils and plant extracts, and we have adopted products that have a low environmental burden as a whole.

#### Unused ingredients:

Paraben / MIT, petroleum-based surfactants, synthetic polymers, synthetic colorants, animal raw materials, nickel.

\* Products that have not been tested on animals