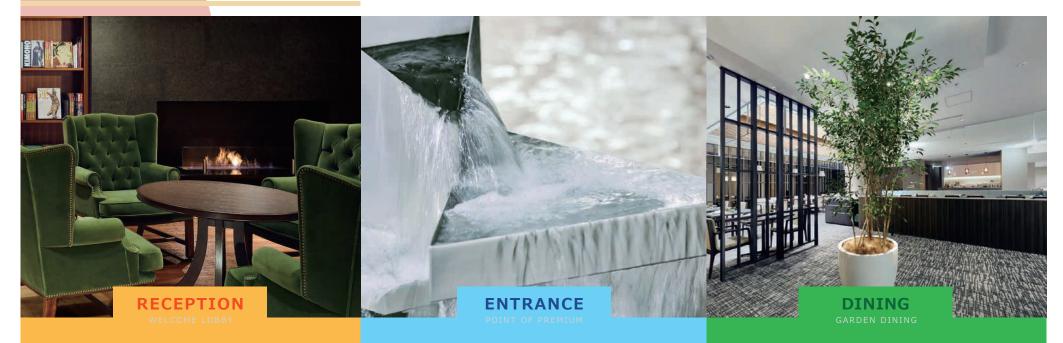

# Design Concept

Creating a "hospitality" space that welcomes customers with warm light Calm design that makes you feel the tradition of the hotel

"Light" that lights the fireplace

Achieve harmony with reception and dining by adding new elements to the existing interio

"Water" that brings comfort

Atrium with natural light
Utilizing the space, The Dining creates
an atmosphere that feels nature reminiscen
of the greenery of the lush Shiba Park.

Relaxing "Green"