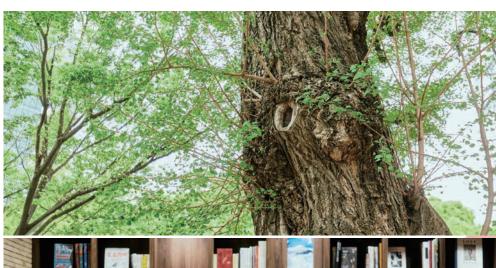

"Water" that brings comfort

Atrium with natural light
Utilizing the space, The Dining creates
an atmosphere that feels nature reminiscen
of the greenery of the lush Shiba Park.

Relaxing "Green"