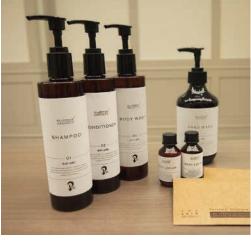

# Millennium Organics Blue Label

#### Items

Shampoo, conditioner, body wash, and hand wash

\* Body lotion is a Millennium Organics product.

We offer the amenities of "Millennium Organics Blue Label" containing 90% or more of plant and mineral derived ingredients. It is scented with natural essential oils without using synthetic fragrances, uses carefully selected raw materials according to organic standards, such as not using ethylene, and does not use harsh preservatives such as parabens and MIT, and has antibacterial properties. It has a formula (ingredient composition) that maintains antibacterial properties due to the blend balance of essential oils and plant extracts, and we have adopted products that have a low environmental burden as a whole.

#### Unused ingredients:

Paraben / MIT, petroleum-based surfactants, synthetic polymers, synthetic colorants, animal raw materials, nickel.

\* Products that have not been tested on animals