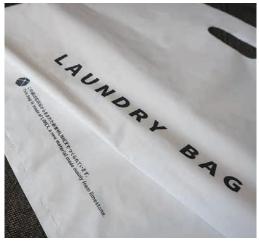

### We have adopted an environmentally friendly bag

Items: Laundry bag

LIMEX is a new material made mainly from limestone. By using Limex as a bag, the amount of plastic can be reduced.