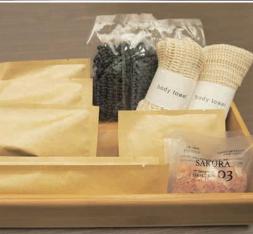

### Eco-amenity / Straw mixed with raw materials

#### Items

Toothbrush, bi-fold hairbrush, razor, vanity kit, body towel

It is a product that uses raw materials that contain natural straw. It is an amenity that reduces the burden on the environment by reducing the plastic usage by about 40%.

Straw is mixed with the raw material. The amount of plastic used is reduced by about 40%.

\* SintoWorld Co., Ltd. PP Reduction rate from single raw material products

Packaging OP film part changed to paper. Reduced plastic usage by 35%