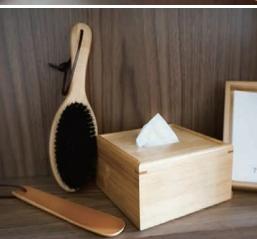

### Eco-amenity / Straw mixed with raw materials

#### Items

Toothbrush, bi-fold hairbrush, razor, vanity kit, body towel

It is a product that uses raw materials that contain natural straw. It is an amenity that reduces the burden on the environment by reducing the plastic usage by about 40%.

Straw is mixed with the raw material. The amount of plastic used is reduced by about 40%.

\* SintoWorld Co., Ltd. PP Reduction rate from single raw material products

Packaging OP film part changed to paper. Reduced plastic usage by 35%

### Uses environmentally friendly bamboo products

#### Item

Shoehorn, brush, bath trash can, trash can (2 pcs), hair dryer & hand towel holder, amenity case BOX, notepad holder, tissue case, hanger, ballpoint pen for guest room.

In order to reduce the use of plastic, we have adopted products that use bamboo material for the body.