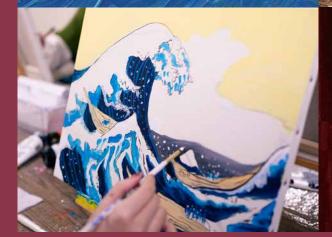

of single malts ordered from Scotland. Cask Strength of barreled unblended malt whisky is a whisky that has the same bottle shape but different contents. Each bottle has a title of poetic expression.

No. of Concession, State

25<sub>F</sub>



## Artist Room

The artist room is an art space that is unique to you in the world. It is also a place to stay, and it is an art that is established by the presence of people. What do you think, feel and see by being part of art?



31 F







You can enjoy breakfast at ART Colours Dining. Please spend your time surrounded by art works.

Sightseeing around the area





## **Experience Art at Art Hotel**









# **\*** Table Style Tea Ceremony **\***

**Performance Observation & Matcha Experience** テーブル茶道パフォーマンス見学&お抹茶体験



# **Be an Artist!**



# Art Experience Workshop



# **Experience Art at Art Hotel**