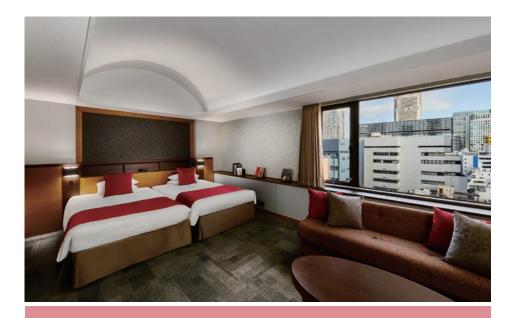

# Standard Twin

【Room Size】21 m²

[Number and size of Bed] Two W:1,100mm/L:1,950m

【Room Capacity】2 people