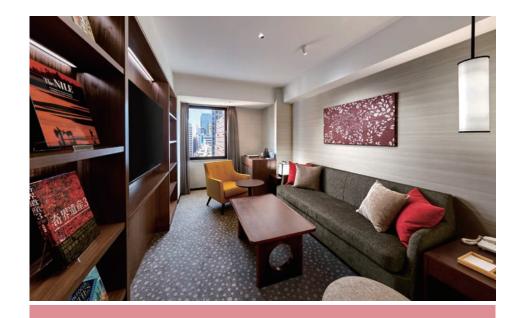

# Standard King

【Room Size】21 ㎡ 【Number and size of Bed】One W∶2,000mm/L∶1,950mn 【Room Capacity】2 people

# T=yda+yd eluxe King

【Room Size】32 m<sup>2</sup>

Number and size of Bed I One W: 2.200mm/L: 2.050mm

【Room Capacity】 2 people

# Tayazyazy eluxe Twin

[Room Size]  $32 \text{ m}^2 \sim 39 \text{ m}^2$ [Number and size of Bed] Two W: 1,200mm/L: 2,050mm [Room Capacity] 2 people  $\times$ Extra bed can be used

# Junior Suite

【Room Size】44 m²

[Number and size of Bed] One W: 2,400mm/L: 1,950mm [Room Capacity] 2 people \*\*Extra bed can be used