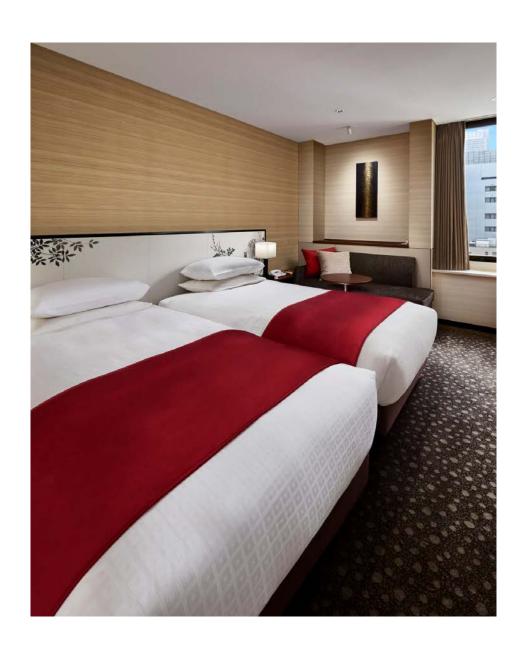

# Standard Twin

【Room Size】21 m²

[Number and size of Bed] Two W:1,100mm/L:1,950m

【Room Capacity】2 people