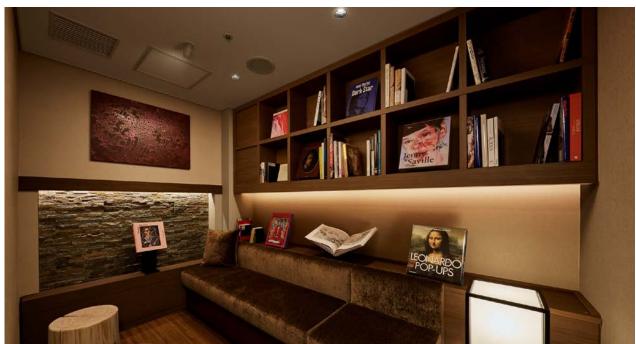

# Inglenook TYTILRYD

Inglenook means "a warm and comfortable small room". Next to the elevator on the guest room floor, we have prepared a small reading area where guests can spend their time comfortably.

Please enjoy with books with themes for each floor.

| 11F       | Art          | アート    |
|-----------|--------------|--------|
| 10F       | Fashion      | ファッション |
| 9F        | Travel       | トラベル   |
| 8F        | Phtography   | 写真     |
| <b>7F</b> | Architecture | 建築     |
| 6F        | Crafts       | 工芸     |
|           |              |        |