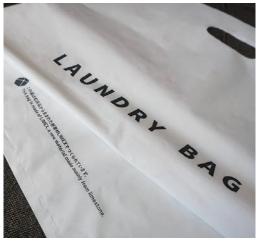

## We have adopted an environmentally friendly bag

Items: Laundry bag

LIMEX is a new material made mainly from limestone. By using Limex as a bag, the amount of plastic can be reduced.