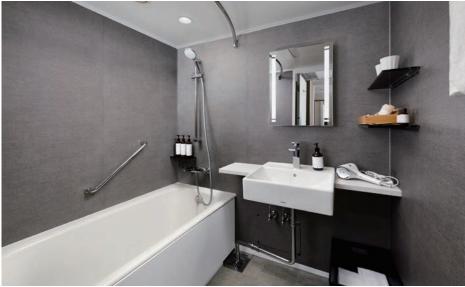

# Standard King

【Room Size】21 ㎡ 【Number and size of Bed】One W∶2,000mm/L∶1,950mn 【Room Capacity】2 people

# Standard Twin

【Room Size】21 m²

[Number and size of Bed] Two W:1,100mm/L:1,950m

【Room Capacity】2 people

# Standard Triple

【Room Size】21 ㎡

[Number and size of Bed] Three W:1,000 mm/L 1,950 mm

\*Two bunk beds in the triple room

[Room Capacity] 3 people

# T=yda+yd eluxe King

【Room Size】32 m<sup>2</sup>

Number and size of Bed I One W: 2.200mm/L: 2.050mm

【Room Capacity】 2 people

# Tayazyazy eluxe Twin

[Room Size]  $32 \text{ m}^2 \sim 39 \text{ m}^2$ [Number and size of Bed] Two W: 1,200mm/L: 2,050mm [Room Capacity] 2 people  $\times$ Extra bed can be used

# Junior Suite

【Room Size】44 m²

[Number and size of Bed] One W: 2,400mm/L: 1,950mm [Room Capacity] 2 people \*\*Extra bed can be used