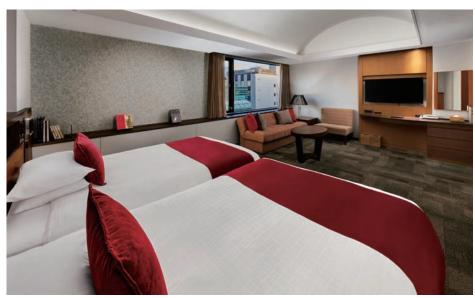

# Standard Twin

【Room Size】21 m²

[Number and size of Bed] Two W:1,100mm/L:1,950m

【Room Capacity】2 people