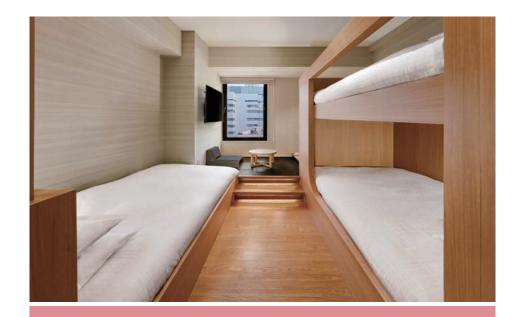

# Standard Triple

【Room Size】21 ㎡

[Number and size of Bed] Three W:1,000 mm/L 1,950 mm

\*Two bunk beds in the triple room

[Room Capacity] 3 people