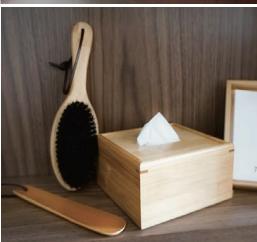

## Eco-amenity / Straw mixed with raw materials

#### Items

Toothbrush, bi-fold hairbrush, razor, vanity kit, body towel

It is a product that uses raw materials that contain natural straw. It is an amenity that reduces the burden on the environment by reducing the plastic usage by about 40%.

Straw is mixed with the raw material. The amount of plastic used is reduced by about 40%.

\* SintoWorld Co., Ltd. PP Reduction rate from single raw material products

Packaging OP film part changed to paper. Reduced plastic usage by 35%