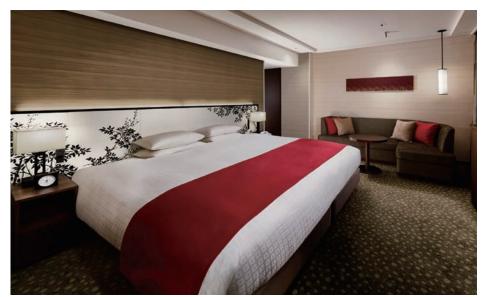

# T=yda+yd eluxe King

【Room Size】32 m<sup>2</sup>

Number and size of Bed I One W: 2.200mm/L: 2.050mm

【Room Capacity】 2 people