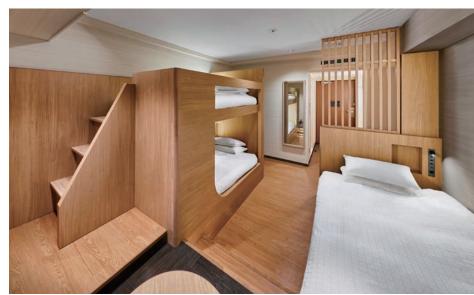

# Standard Triple

【Room Size】21 ㎡

[Number and size of Bed] Three W:1,000 mm/L 1,950 mm

\*Two bunk beds in the triple room

[Room Capacity] 3 people