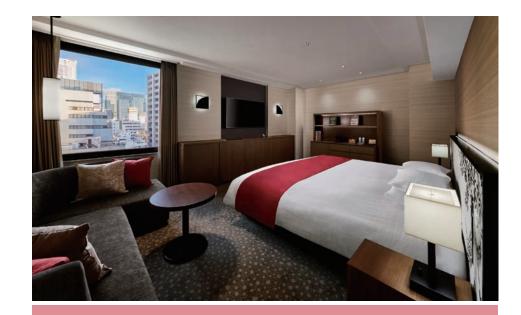

# Junior Suite

【Room Size】44 m²

[Number and size of Bed] One W: 2,400mm/L: 1,950mm [Room Capacity] 2 people \*\*Extra bed can be used