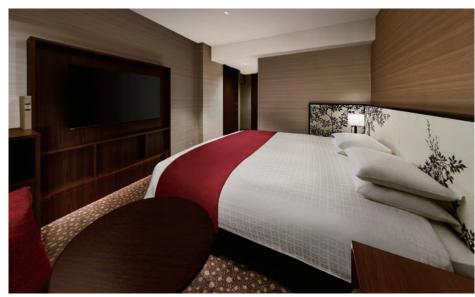

# T=yda+yd eluxe King

【Room Size】32 m<sup>2</sup>

Number and size of Bed I One W: 2.200mm/L: 2.050mm

【Room Capacity】 2 people