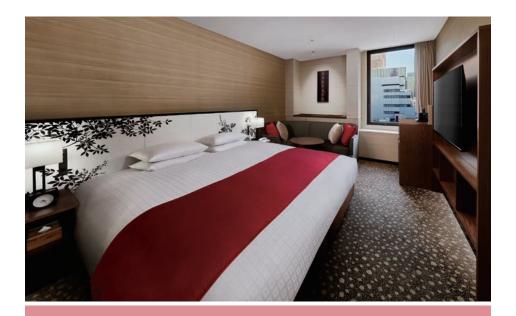

# Junior Suite

【Room Size】44 m²

[Number and size of Bed] One W: 2,400mm/L: 1,950mm [Room Capacity] 2 people \*\*Extra bed can be used