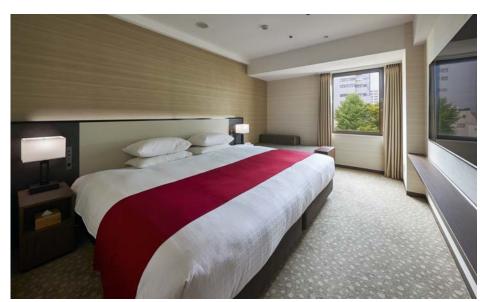

# Standard King

【Room Size】21 ㎡ 【Number and size of Bed】One W∶2,000mm/L∶1,950mn 【Room Capacity】2 people