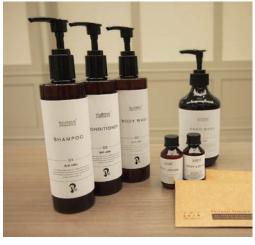

# Millennium Organics Blue Label

#### Items

Shampoo, conditioner, body wash, and hand wash

\* Body lotion is a Millennium Organics product.

We offer the amenities of "Millennium Organics Blue Label" containing 90% or more of plant and mineral derived ingredients. It is scented with natural essential oils without using synthetic fragrances, uses carefully selected raw materials according to organic standards, such as not using ethylene, and does not use harsh preservatives such as parabens and MIT, and has antibacterial properties. It has a formula (ingredient composition) that maintains antibacterial properties due to the blend balance of essential oils and plant extracts, and we have adopted products that have a low environmental burden as a whole.

#### Unused ingredients:

Paraben / MIT, petroleum-based surfactants, synthetic polymers, synthetic colorants, animal raw materials, nickel.

\* Products that have not been tested on animals