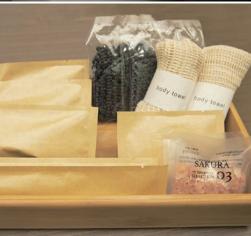

## Eco-amenity / Straw mixed with raw materials

#### Items

Toothbrush, bi-fold hairbrush, razor, vanity kit, body towel

It is a product that uses raw materials that contain natural straw. It is an amenity that reduces the burden on the environment by reducing the plastic usage by about 40%.

Straw is mixed with the raw material. The amount of plastic used is reduced by about 40%.

\* SintoWorld Co., Ltd. PP Reduction rate from single raw material products

Packaging OP film part changed to paper. Reduced plastic usage by 35%