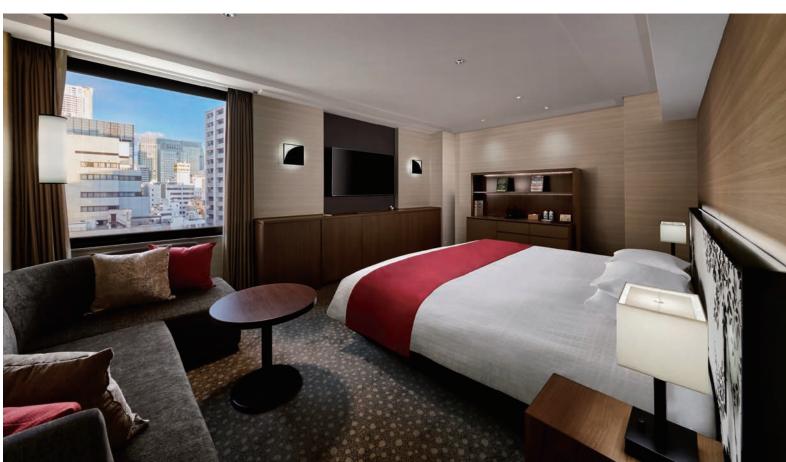

# Standard King

【Room Size】21 ㎡ 【Number and size of Bed】One W∶2,000mm/L∶1,950mn 【Room Capacity】2 people

# Standard Twin

【Room Size】21 m²

[Number and size of Bed] Two W:1,100mm/L:1,950m

【Room Capacity】2 people

# Standard Triple

【Room Size】21 ㎡

[Number and size of Bed] Three W:1,000 mm/L 1,950 mm

\*Two bunk beds in the triple room

[Room Capacity] 3 people

# T=yda+yd eluxe King

【Room Size】32 m<sup>2</sup>

Number and size of Bed I One W: 2.200mm/L: 2.050mm

【Room Capacity】 2 people

# Tayazyazy eluxe Twin

[Room Size]  $32 \text{ m}^2 \sim 39 \text{ m}^2$ [Number and size of Bed] Two W: 1,200mm/L: 2,050mm [Room Capacity] 2 people  $\times$ Extra bed can be used

# Junior Suite

【Room Size】44 m²

[Number and size of Bed] One W: 2,400mm/L: 1,950mm [Room Capacity] 2 people \*\*Extra bed can be used