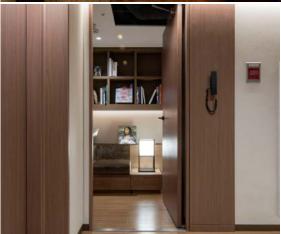

# Inglenook TYTILRYD

Inglenook means "a warm and comfortable small room". Next to the elevator on the guest room floor, we have prepared a small reading area where guests can spend their time comfortably.

Please enjoy with books with themes for each floor.

| 11F       | Art          | アート    |
|-----------|--------------|--------|
| 10F       | Fashion      | ファッション |
| 9F        | Travel       | トラベル   |
| 8F        | Phtography   | 写真     |
| <b>7F</b> | Architecture | 建築     |
| 6F        | Crafts       | 工芸     |
|           |              |        |